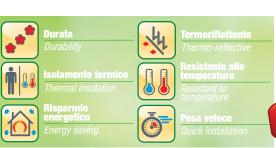

#### **DESCRIZIONE**

Pannello termoriflettente, con un la to rivestito in vero allu-

Termoflex PLT goffrato riflette il calore, ne evita la dispersione attraverso i muri favorendo così il risparmio energetico e il benessere della casa. Il pannello è universale e ada tto a tutti i tipi di caloriferi, è pratico e veloce da installare grazie al kit per il fissaggio biadesivo in OMAGGIO con ogni confezione.

#### **DESCRIPTION**

Heat-reflecting panel covered in real aluminum.

Termoflex PLT goffrato reflects heat and prevents its loss through walls. It promotes energy saving while maintaining the comfort of the house. The panel is universal and suitable for all kinds of radiators, it is practical and quick to install thanks to the FREE double-sided tape of the application kit included in each package.