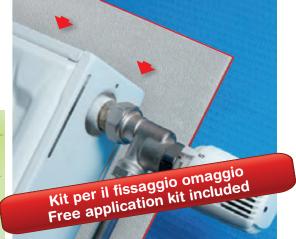

#### **DESCRIZIONE**

Pannello termoriflettente, con un la to rivestito in vero allu-

Termoflex PLT goffrato riflette il calore, ne evita la dispersione attraverso i muri favorendo così il risparmio energetico e il benessere della casa. Il pannello è universale e ada tto a tutti i tipi di caloriferi, è pratico e veloce da installare grazie al kit per il fissaggio biadesivo in OMAGGIO con ogni confezione.

#### **DESCRIPTION**

Heat-reflecting panel covered in real aluminum.

Termoflex PLT goffrato reflects heat and prevents its loss through walls. It promotes energy saving while maintaining the comfort of the house. The panel is universal and suitable for all kinds of radiators, it is practical and quick to install thanks to the FREE double-sided tape of the application kit included in each package.